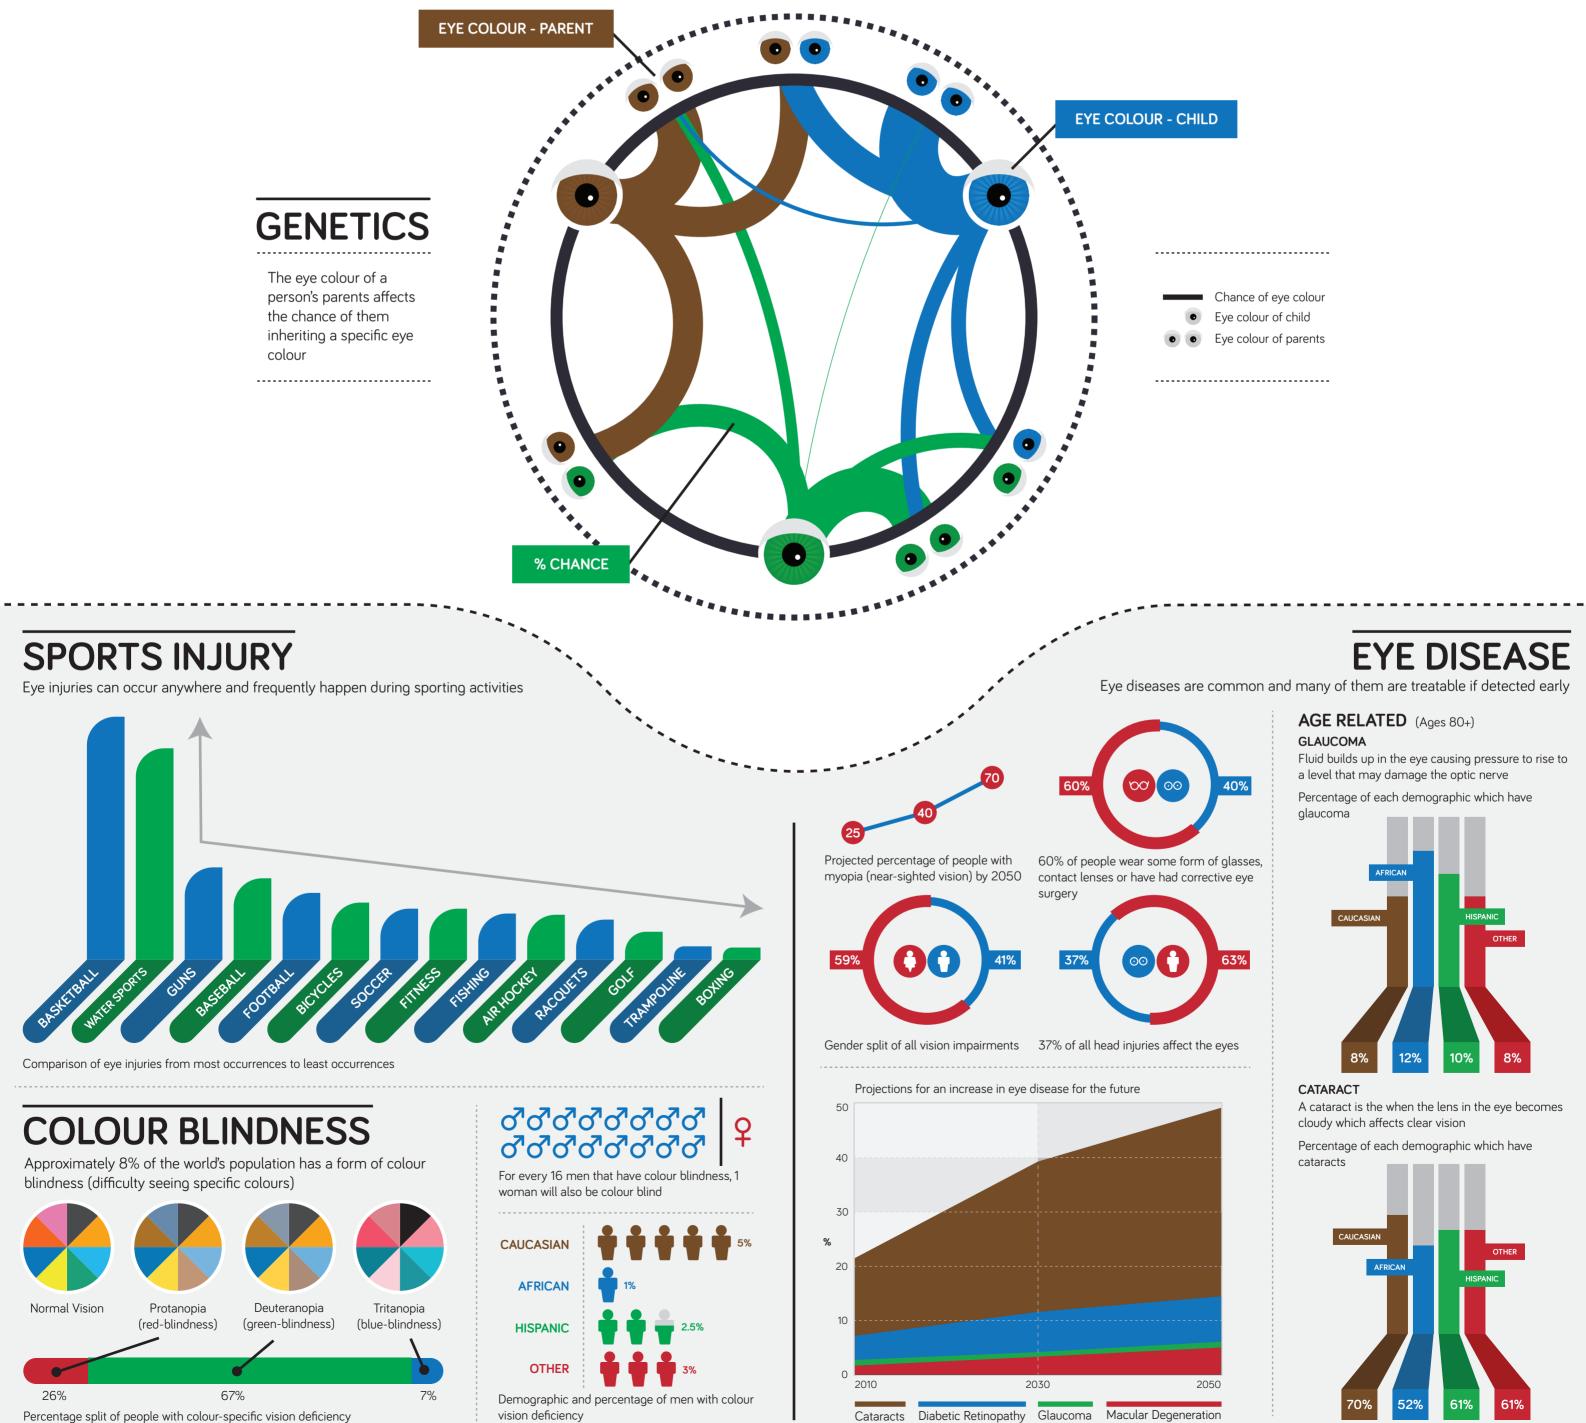

The human eye is an important part of the body that responds to different lights and pressure which enables vision and helps interpret the world. This infographic displays information and statistics about the eye as well as common complications, diseases and projections for the future.