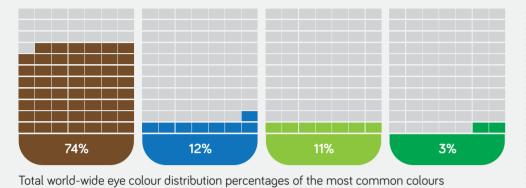

## **EYE COLOUR**

The average person blinks once (1 time) every 5 seconds

There are many eye colours in the world with brown dominating the frequency however the most attractive eye colour is green

7 million cones in the