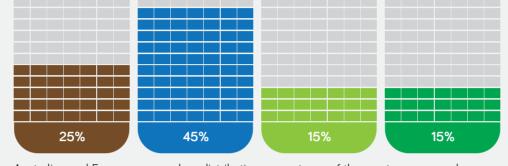

eye help see in colour

120 million rods in the

eye help see in the dark

Australian and European eye colour distribution percentages of the most common colours