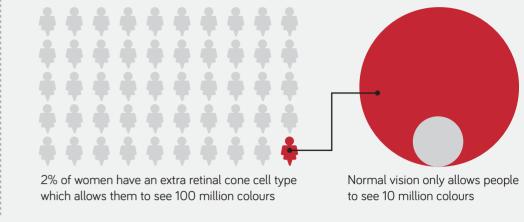

The human eye is an important part of the body that responds to different lights and pressure which enables vision and helps interpret the world. This infographic displays information and statistics about the eye as well as common complications, diseases and projections for the future.

## **HEALTHY VISION**



## **EYE COLOUR**

The average person blinks once (1 time) every 5 seconds

There are many eye colours in the world with brown dominating the frequency however the most attractive eye colour is green





7 million cones in the

eye help see in colour

120 million rods in the

eye help see in the dark

Australian and European eye colour distribution percentages of the most common colours