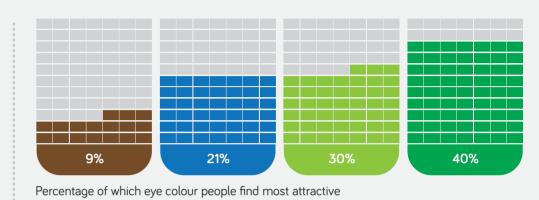

## **EYE COLOUR**

The average person blinks once (1 time) every 5 seconds

There are many eye colours in the world with brown dominating the frequency however the most attractive eye colour is green

7 million cones in the