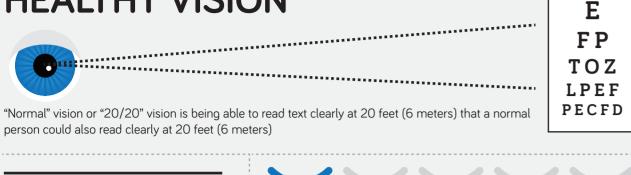

The human eye is an important part of the body that responds to different lights and pressure which enables vision and helps interpret the world. This infographic displays information and statistics about the eye as well as common complications, diseases and projections for the future.

## **HEALTHY VISION**



## **EYE COLOUR**

The average person blinks once (1 time) every 5 seconds

There are many eye colours in the world with brown dominating the frequency however the most attractive eye colour is green





7 million cones in the

eye help see in colour

120 million rods in the

eye help see in the dark

Australian and European eye colour distribution percentages of the most common colours